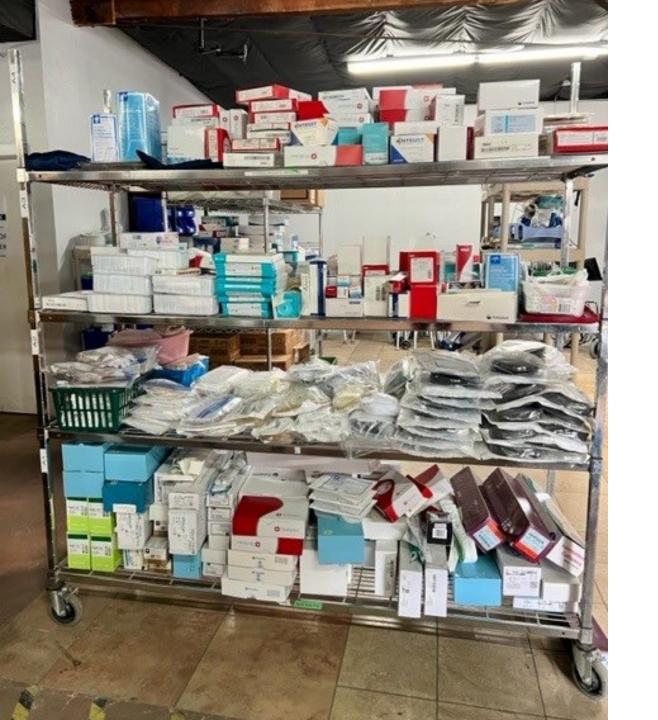

## FREE MEDICAL SUPPLIES

**Critical Need** 

#### In 2022

- Over 1,000 people came through looking for medical supplies
- We distributed more than 3 Semitruck loads of medical supplies

#### In 2023

- More than 2,600 people came in for medical supplies
- More than 6 Semi-truck loads of medical supplies
- #1 thing people needed incontinence products.

**WE CARE** 

**GIVE** 

WE SERVE Homeless

Wound care

Uninsured

Incontinence products

Low-Income