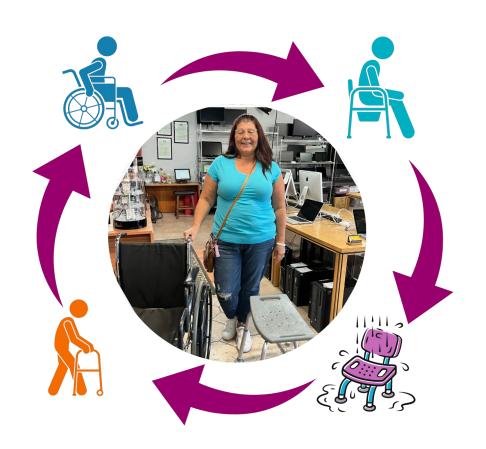

#### **DURABLE MEDICAL EQUIPMENT**

#### In 2022 we loaned out over 600

- 4 Wheel walkers
- Wheelchairs
- Shower Chairs
- Portable commodes

#### In 2023 we loan out over 1100

- 4 Wheel walkers
- Wheelchairs
- Shower Chairs
- Portable commodes

\*\*\*We also loan out crutches, 2 wheel walkers, canes, knee scooters, braces, we do not keep a record of these items that are given out \*\*\*