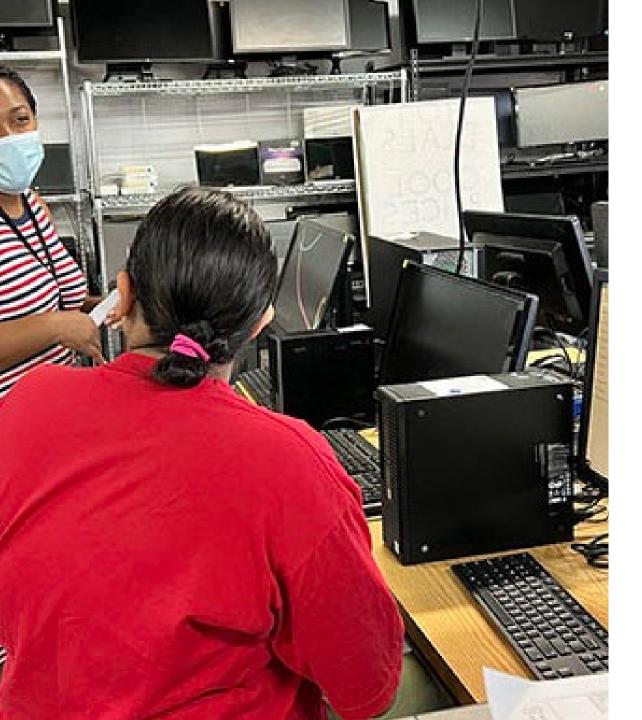

#### Low-Cost Computer Referral Program

- Referrals received from 46 partner agencies
- Laptops or Desktops
- Minimum cost (work with those that can't even afford that.
- Designed specifically for students