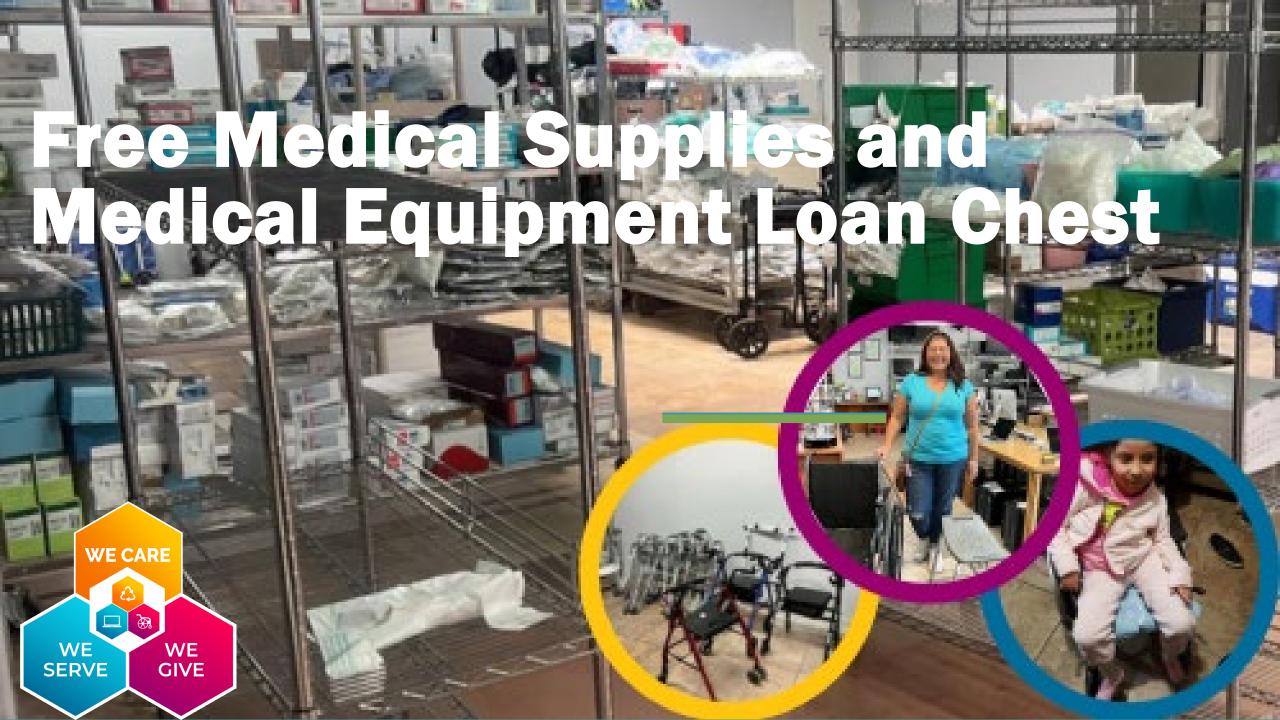

## FREE MEDICAL SUPPLIES

**Critical Need** 

#### In 2022

- Over 1,000 people came through looking for medical supplies
- We distributed more than 3 Semitruck loads of medical supplies

#### In 2023

- More than 2,600 people came in for medical supplies
- More than 6 Semi-truck loads of medical supplies
- #1 thing people needed incontinence products.

**WE CARE** 

**GIVE** 

WE SERVE Homeless